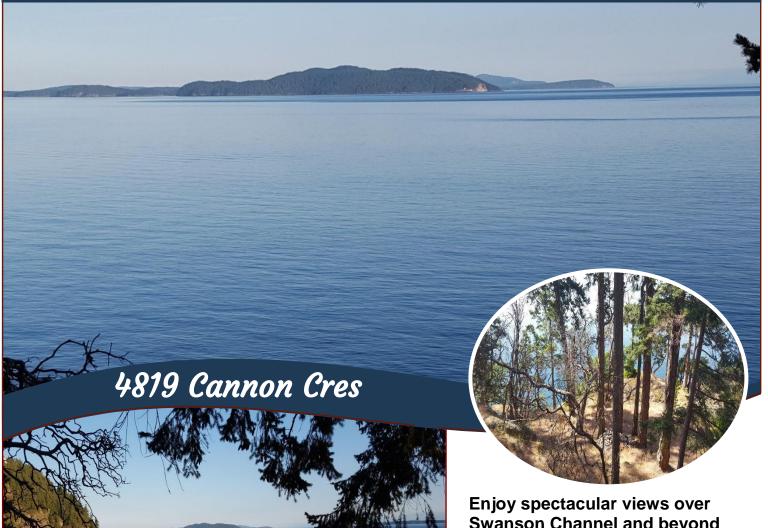

## Impressive Oceanfront Lot!

Enjoy spectacular views over Swanson Channel and beyond from this impressive oceanfront property. Unique rock formations and several Arbutus trees complement the sense of classic West Coast ambiance. Over ½ an acre of sun drenched, south facing property awaits your creative vision. Watch eagles soar and orcas glide past from this special slice of Pender paradise. Services at road include: Municipal water, sewer, hydro, cable and internet. Public swimming access on Magic Lake is just a short stroll nearby.