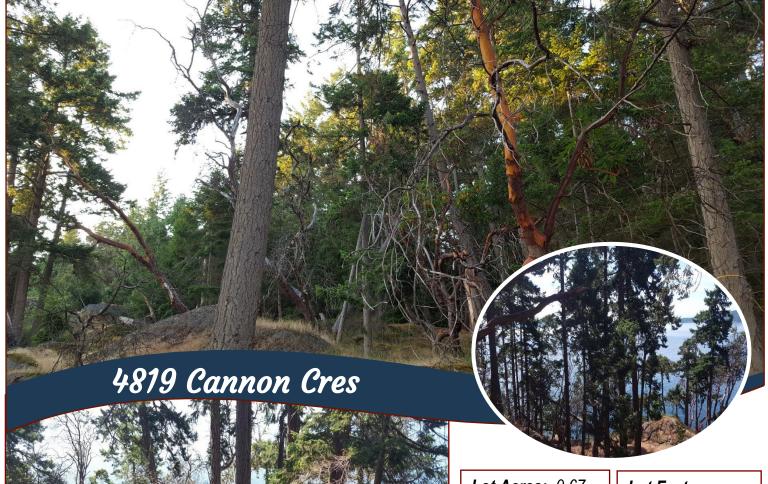

## Impressive Oceanfront Lot!

Enjoy spectacular views over Swanson Channel and beyond from this impressive oceanfront property. Unique rock formations and several Arbutus trees complement the sense of classic West Coast ambiance. Over ½ an acre of sun drenched, south facing property awaits your creative vision. Watch eagles soar and orcas glide past from this special slice of Pender paradise. Services at road include: Municipal water, sewer, hydro, cable and internet. Public swimming access on Magic Lake is just a short stroll nearby.

# Property Details

Lot Acres: 0.67

Water: City/Municipal

Waste: Sewer

Services: At lot

line

Driveway: None

Bldg Scheme:

#### Lot Features:

- Oceanfront
- Sunny South Exposure
- Private Property
- Sloping
- Treed

Driftwood: 250-629-3383 Saturna: 250-539-2121 www.DocksideRealty.ca